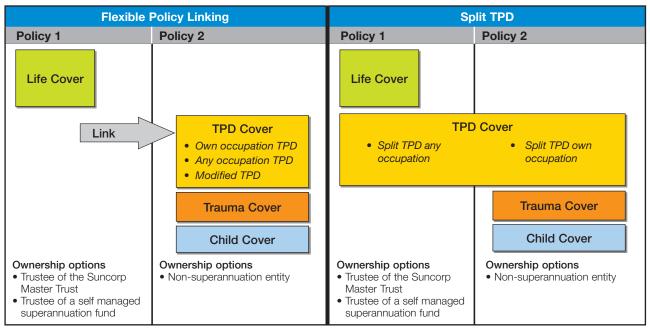

TPD Cover can be selected as stand alone cover, or linked to Life Cover. For more information on linking options, please read chapter 5, section 1.3 'Linking Options' on page 58.

#### TPD Cover linked to Life Cover

The benefits in the tables below are only available if you have chosen linked TPD Cover.

| Built in benefits   | What does it do?                                                                                                                                                                      | Benefit in detail on page |
|---------------------|---------------------------------------------------------------------------------------------------------------------------------------------------------------------------------------|---------------------------|
| Life Cover Buy Back | You can purchase a new policy with Life Cover 12 months after the TPD Benefit has been paid for the same linked TPD Cover sum insured, without providing further medical information. | 22                        |

| Optional benefits | What does it do?                                                                                                                                                                                                                              | Benefit in detail on page |
|-------------------|-----------------------------------------------------------------------------------------------------------------------------------------------------------------------------------------------------------------------------------------------|---------------------------|
| Double TPD        | If we pay the full TPD Cover <i>sum insured</i> , we won't reduce your linked Life Cover <i>sum insured</i> , and we'll waive all future premiums for the linked Life Cover Benefit equal to the amount of the TPD Cover <i>sum insured</i> . | 25                        |

That's where Trauma Cover steps in. It provides you and your family with a lump sum if you're diagnosed with one of a list of defined serious medical conditions or undergo certain medical procedures.

Trauma Cover can be selected as stand alone cover, or linked to Life Cover. For more information on linking options, please read chapter 5, section 1.3 'Linking Options' on page 58.

#### Trauma Cover linked to Life Cover

The benefits in the tables below are only available if you have chosen linked Trauma Cover.

| Built in benefits   | What does it do?                                                                                                                                                                                  | Benefit in detail on page |
|---------------------|---------------------------------------------------------------------------------------------------------------------------------------------------------------------------------------------------|---------------------------|
| Life Cover Buy Back | You can purchase a new policy with Life Cover 12 months after the Trauma Benefit has been paid for the same linked Trauma Cover <i>sum insured</i> without providing further medical information. | 22                        |

| Optional benefits | What does it do?                                                                                                                                                                                                               | Benefit in detail on page |
|-------------------|--------------------------------------------------------------------------------------------------------------------------------------------------------------------------------------------------------------------------------|---------------------------|
| Double Trauma     | If we pay the full Trauma Cover <i>sum insured</i> , we won't reduce your linked Life Cover Benefit. In addition, we'll waive all future premiums for the linked Life Cover Benefit equal to the amount of the Trauma payment. | 27                        |